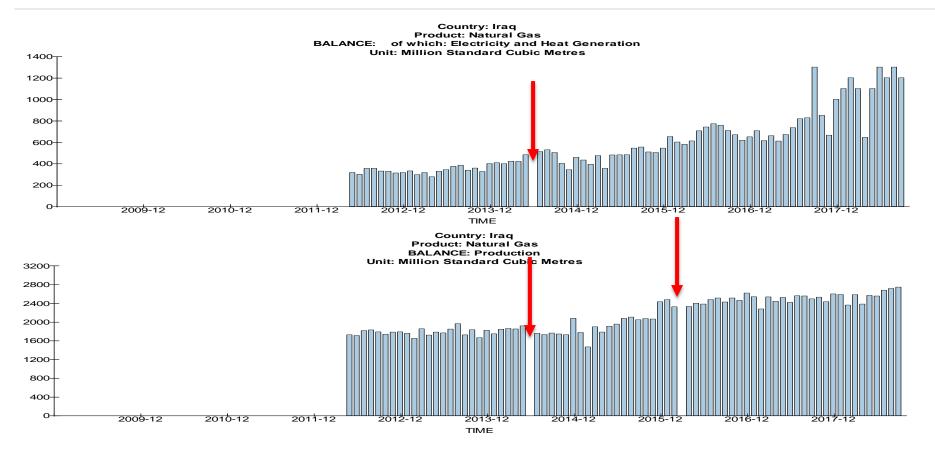

### Country: Iraq Data

Observations: Some opportunities for filling gaps with historical data