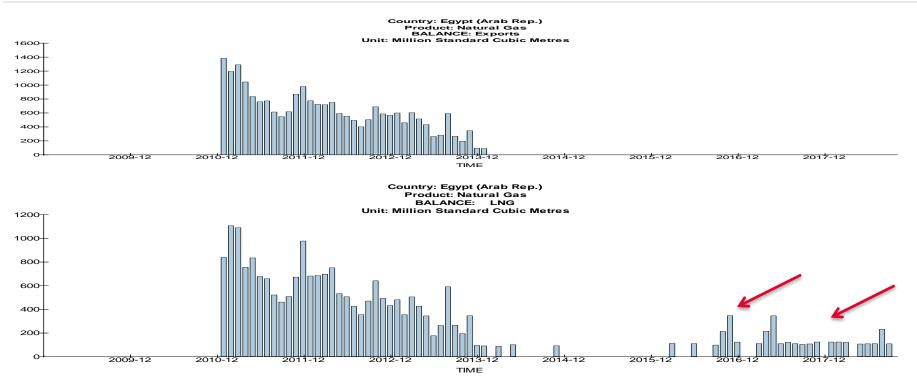

#### **Observation:**

Some LNG exports in the recent months do not appeared in the total export figure.