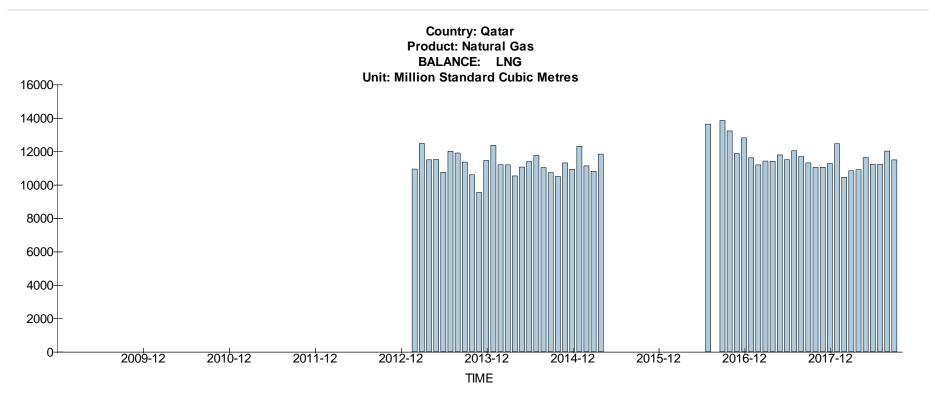

## **Country: Qatar Participation status**

#### **Participation assessment**

#### **Remark on Completeness**

Historical data revision and submission of Export (given that Pipeline and LNG is already submitted) would improve Completeness

## Country: Qatar Data

**Observations:** Large gap in LNG data leave room for historical data