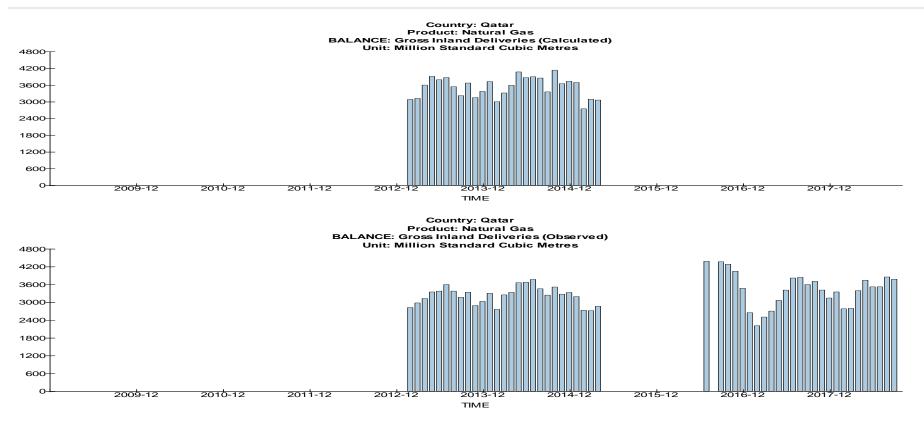

### Country: Qatar Data

**Observations:** No recent submission of (Calculated) inland deliveries, with (observed) data showing more sustainability, particularly recently.