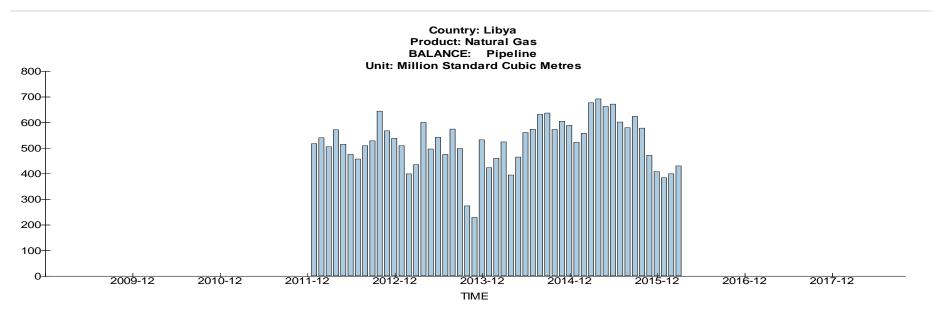

## Country: Libya Data

**Observations:** Recent submissions could be improved though pre 2016 production data was relatively comprehensive.