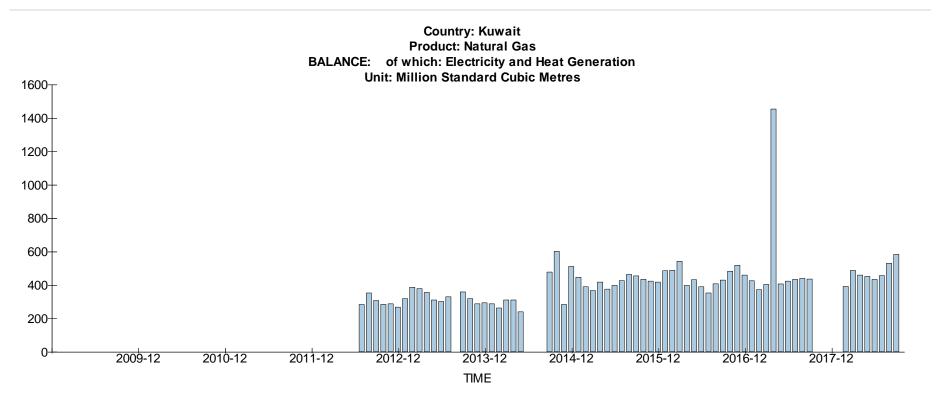

## Country: Kuwait Data

**Observations:** large spike in heat and power generation in 2017-04