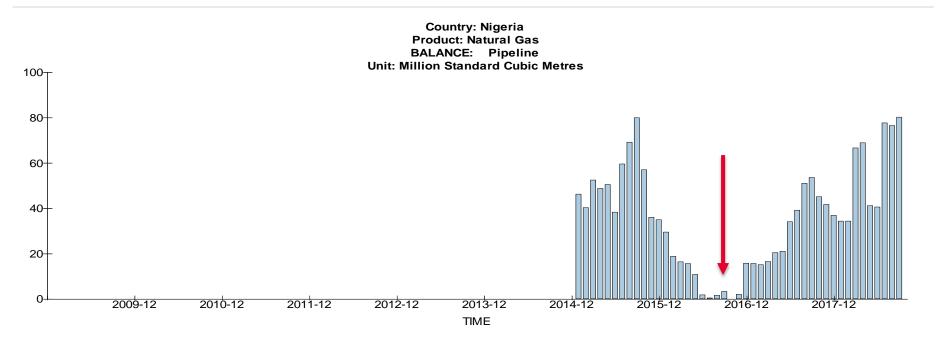

## **Country: Nigeria Participation status**

#### **Participation assessment**

|         | Janurary   |  | July           |                         |  | January    |  |  |
|---------|------------|--|----------------|-------------------------|--|------------|--|--|
|         | -June 2018 |  | -December 2017 |                         |  | -June 2017 |  |  |
| Nigeria | © 😑        |  | $\odot$        | $\overline{\mathbf{S}}$ |  | $\bigcirc$ |  |  |

#### **Remark on timeliness**

Data up to September 2018

#### **Remark on Completeness**

LNG and Pipeline but no cumulative Export data. No Production or stock data is submitted.

## Country: Nigeria Data

Observations: Sharp decline in this period