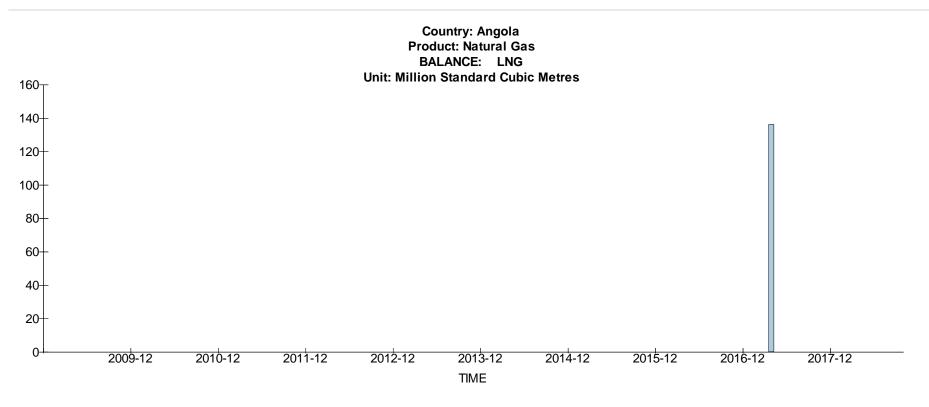

## Country: Angola Data

Observations: Only one data point received, this was in LNG Exports