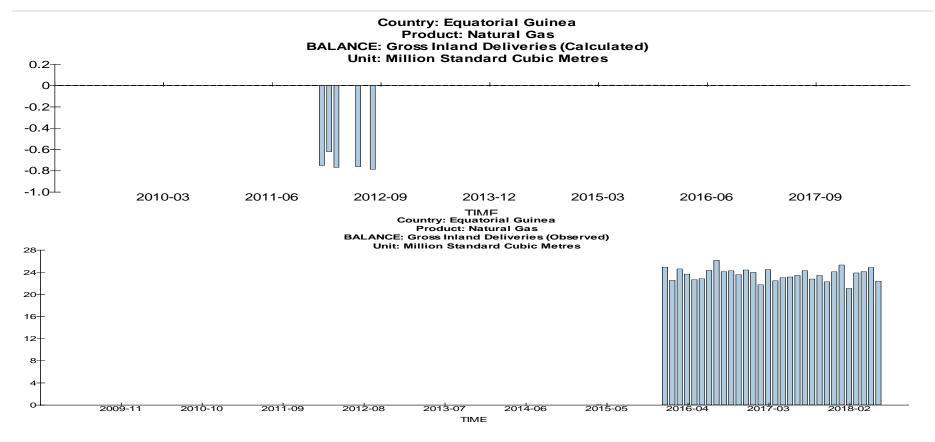

## **Country: Equatorial Guinea Data**

**Observations**: Difference between Calculated and Observed Inland Deliveries