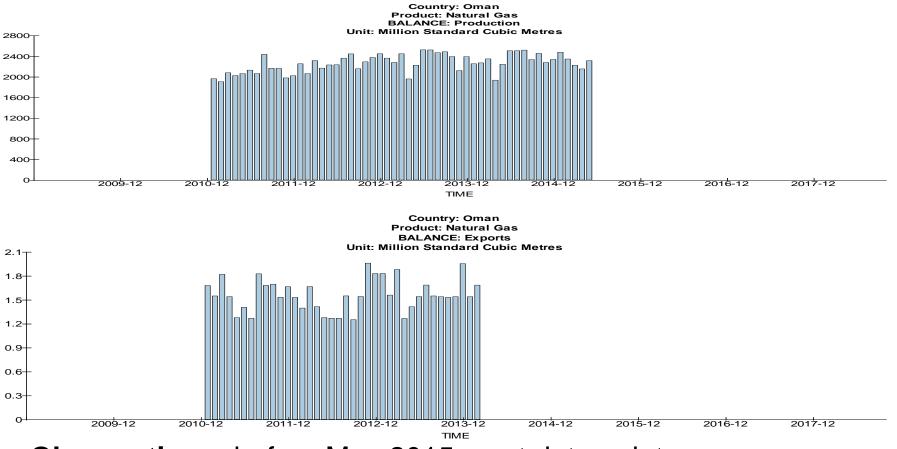

### **Country: Oman Participation status**

### **Participation assessment**

No participation in JODI-Gas data reporting

|      | Janurary       | July           | January        |  |  |
|------|----------------|----------------|----------------|--|--|
|      | -June 2018     | -December 2017 | -June 2017     |  |  |
| Oman | n.a. n.a. n.a. | n.a. n.a. n.a. | n.a. n.a. n.a. |  |  |

#### **Remark on Completeness**

Last Data submitted was on May 2015

When data was submitted it was relatively Complete, Timely and Sustained

### Country: Oman Data

# **Observations**: before May 2015 most data points were consistently submitted