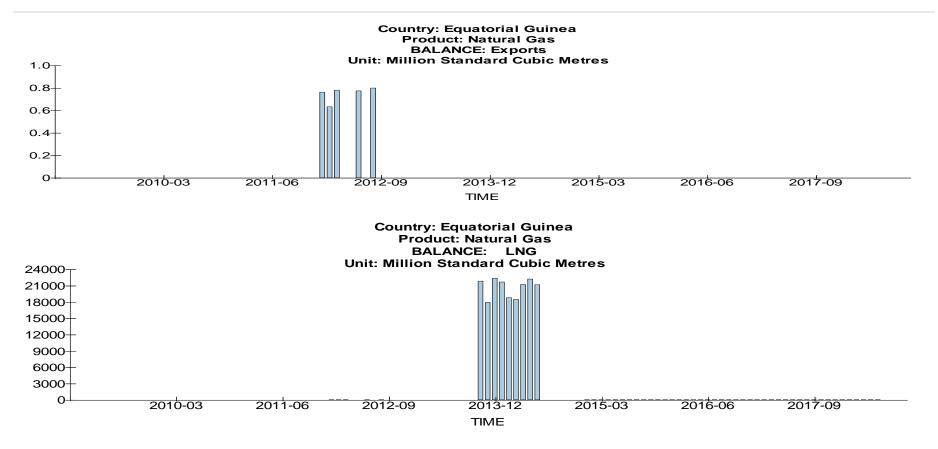

ts in the recent months do not appeared in the total export figure.





### **Country: Equatorial Guinea Participation status**

#### **Participation assessment**

|                   | Janurary       | July                  | January        |  |
|-------------------|----------------|-----------------------|----------------|--|
|                   | -June 2018     | -December 2017        | -June 2017     |  |
| Equatorial Guinea | n.a. n.a. n.a. | <b>n.a. n.a.</b> n.a. | n.a. n.a. n.a. |  |

### Remark on participation in JODI activities

Second JODI workshop

#### **Remark on timeliness**

Data only up to December 2015





## **Country: Equatorial Guinea Data**



**Observations**: Difference between Calculated and Observed Inland Deliveries





## **Country: Equatorial Guinea Data**



#### **Observations:** Export data is discordant with LNG data



### **Country: Iraq Participation status**

### **Participation assessment**

|      | Janurary   |  | July           |         |  | January    |         |  |
|------|------------|--|----------------|---------|--|------------|---------|--|
|      | -June 2018 |  | -December 2017 |         |  | -June 2017 |         |  |
| Iraq | <u></u>    |  | $\odot$        | $\odot$ |  | $\odot$    | $\odot$ |  |

### **Remark on Completeness**

Is there any trade or storage in your country or for that matter any in land deliveries?





### Country: Iraq Data



Observations: Some opportunities for filling gaps with historical data



### **Country: Jordan Participation status**

### **Participation assessment**

No participation in JOD