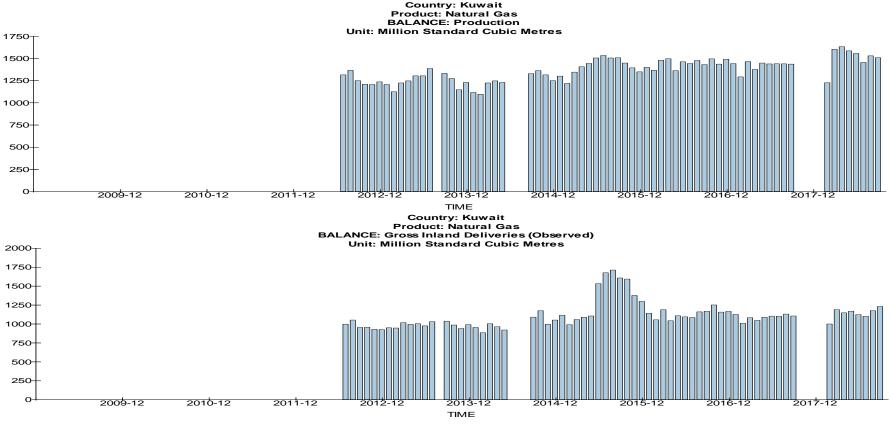

### Country: Kuwait Data

**Observations:** Historical data for Production and Inland deliveries could be improved.