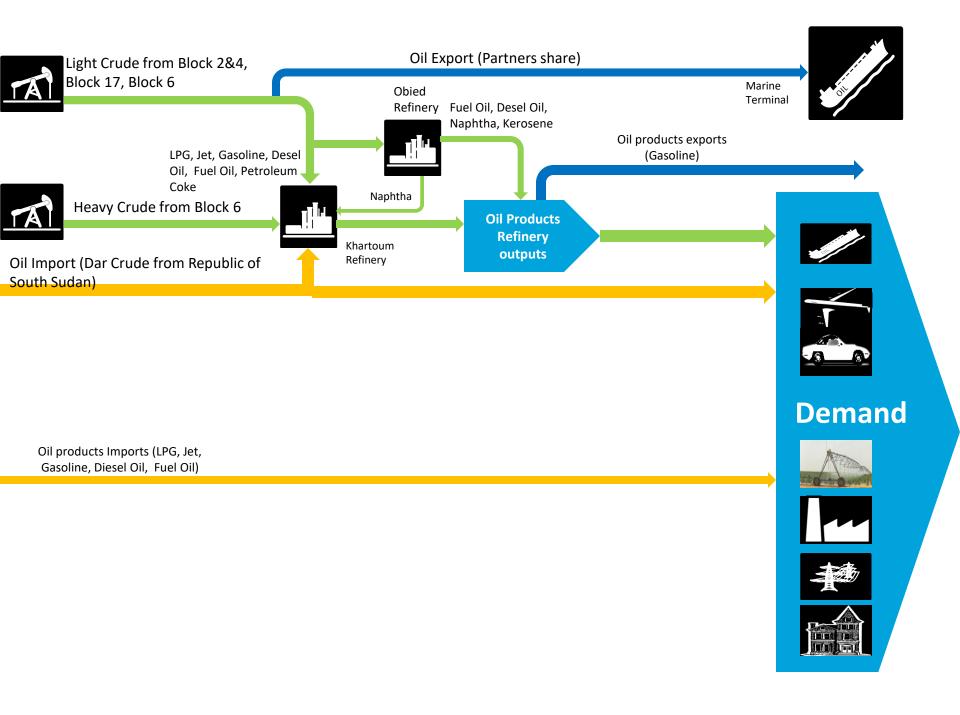

## Data sources for Crude:

|   |                                | Crude oil                                        |       |           |          |        | NGL | Other                     | Total<br>(1)+(2)+(3)  |  |
|---|--------------------------------|--------------------------------------------------|-------|-----------|----------|--------|-----|---------------------------|-----------------------|--|
|   |                                | (1)                                              |       |           |          |        | (2) | (3)                       | (4)                   |  |
| + | Production                     | Oil Exploration & Production Authority (Monthly) |       |           |          |        |     | None                      |                       |  |
| + | From other sources             | None                                             |       |           |          |        |     |                           |                       |  |
| + | Imports                        | General Directorat<br>(Monthly)                  | e For | Petroleum | Supplies | & Trac | de  |                           |                       |  |
| - | Exports                        | None                                             |       |           |          |        |     |                           |                       |  |
| + | Products Transferred/Backflows |                                                  |       |           |          |        |     | Directorate F<br>Monthly) | or Petroleum Supplies |  |
| - | Direct use                     | General Directorate                              | e For | Petroleum | Supplies | & Trac | de  |                           |                       |  |
| - | Stock change                   | (Monthly)                                        |       |           |          |        |     | None                      |                       |  |
| - | Statistical difference         |                                                  |       |           | o        |        | 0   | 0                         | 0                     |  |
| = | Refinery intake                | General Directorat<br>(Monthly)                  | e For | Petroleum | Supplies | & Trac | de  | No                        | one                   |  |
|   | Closing stocks                 |                                                  | ١     | lot sure  |          |        |     | No                        | one                   |  |

## Data source for Products:

| Petroleum Products       |                                                                   |         |                                |           |                                        |                 |          |                    |                                                                 |  |  |  |
|--------------------------|-------------------------------------------------------------------|---------|--------------------------------|-----------|----------------------------------------|-----------------|----------|--------------------|-----------------------------------------------------------------|--|--|--|
|                          | LPG                                                               | Naphtha | Motor/<br>aviation<br>gasoline | Kerosenes | Of which:<br>Kerosene type<br>jet fuel | Gas/ diesel oil | Fuel oil | Other oil products | Total oil<br>products<br>(5)+(6)+(7)<br>+(8)+(10)<br>+(11)+(12) |  |  |  |
|                          | (5)                                                               | (6)     | (7)                            | (8)       | (9)                                    | (10)            | (11)     | (12)               | (13)                                                            |  |  |  |
| + Refinery output        | National Oil Companies ( KRC Refinery – Obied Refinery) (Monthly) |         |                                |           |                                        |                 |          |                    |                                                                 |  |  |  |
| + Receipts               | Not sure                                                          |         |                                |           |                                        |                 |          |                    |                                                                 |  |  |  |
| + Imports                | General Directorate For Petroleum Supplies & Trade (Monthly)      |         |                                |           |                                        |                 |          |                    |                                                                 |  |  |  |
| - Exports                |                                                                   |         |                                |           |                                        |                 |          |                    |                                                                 |  |  |  |
| - Products transferred   | General Directorate For Petroleum Supplies & Trade (Monthly)      |         |                                |           |                                        |                 |          |                    |                                                                 |  |  |  |
| + Interproduct transfers |                                                                   |         |                                |           |                                        |                 |          |                    |                                                                 |  |  |  |
| - Stock change           | General Directorate For Petroleum Supplies & Trade (Monthly)      |         |                                |           |                                        |                 |          |                    |                                                                 |  |  |  |
| - Statistical difference | 0                                                                 | 0       | С                              | C         | 0                                      | 0               | 0        | O                  | 0                                                               |  |  |  |
| = Demand                 | Canaral Directorate For Detroloum Supplies 9 Trade (Manthly)      |         |                                |           |                                        |                 |          |                    |                                                                 |  |  |  |
| Closing stocks           | General Directorate For Petroleum Supplies & Trade (Monthly)      |         |                                |           |                                        |                 |          |                    |                                                                 |  |  |  |