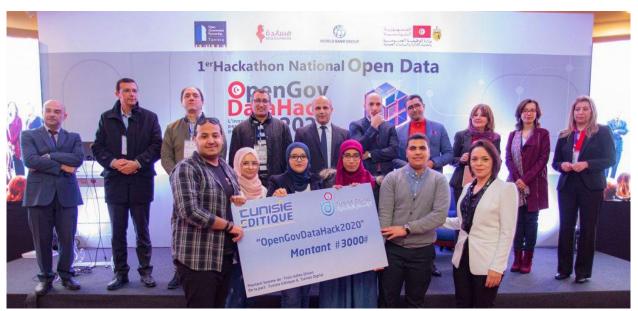

| •                      |
| Listes Indépendantes | Madinati Tunis (مدينتي تونس)                    | •                      |
|                      | Shihab Al Madrasa (بالمدرسة                     | (ئىھاب                 |

#### 328 132 Electeurs





18 à 35 ans 93 652 (29%)
36 à 40 ans 34 821 (11%)
41 à 60 ans 127 038 (39%)
plus de 60 ans 72 621 (22%)

#### La santé à la carte





#### Situation des Barrages au 25/10/2018 en Tunisie Source: Portail des données ouvertes du Ministère de l'Agriculture des Ressources Hydrauliques et de la

Pèche (http://www.agridata.tn)



Selectionnez une date

25/10/2018

0 < >

Nombre de Barrages

32

Capacité Totale (Millions de M3)

Stock (Millions M3)

2 1 6 9 1 1 1 1 4











## Stimulate reuse of Open data: Hackathons



















# En guise de conclusion



# Thank You

**Economic and Social Commission for Western Asia**