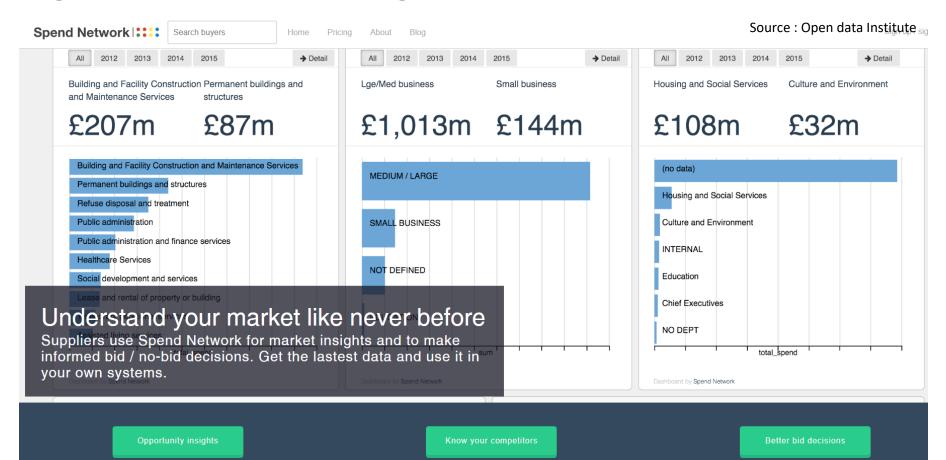

#### SPEND Network

Spend Network ::::

Gather data about spendings, contracts, and public procurement data gathered by local authorities and other organizations in United Kingdom.

Company provides consulting and visualisation to service providers of public organizations and similar services to government too.