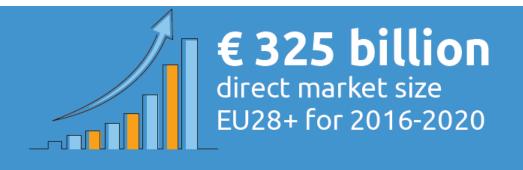

# Avantages of opening public data

Figure 1 – Total market size (high bound), split in direct and indirect size for EU28+in billions, 2016-2020

Figure 2 – Direct market size of Open Data per market sector for EU28+ in millions, 2020