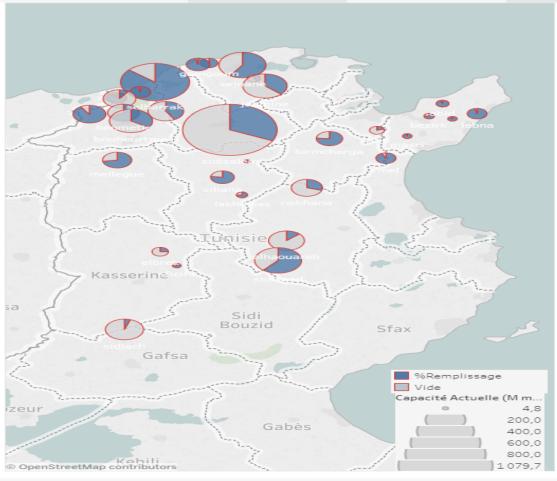

#### Situation des Barrages au 25/10/2018 en Tunisie Source: Portail des données ouvertes du Ministère de l'Agriculture des Ressources Hydrauliques et de la

Pèche (http://www.agridata.tn)

Selectionnez une date

25/10/2018

0 < >

Nombre de Barrages

32

Capacité Totale (Millions de M3)

Stock (Millions M3)

2 1 6 9 1 1 1 1 4