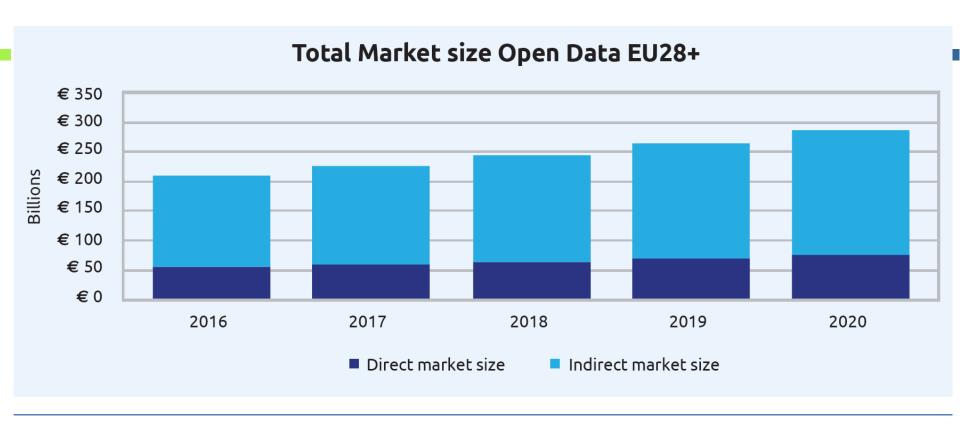

# Avantages of opening public data

Figure 1 – Total market size (high bound), split in direct and indirect size for EU28+in billions, 2016-2020

Figure 2 – Direct market size of Open Data per market sector for EU28+ in millions, 2020