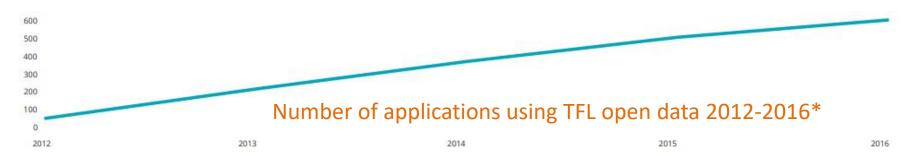

### **Transport for London (TfL)**

Publication of open data by TFL generate anually economies of about 130 millions pounds for travelers, the city of London and TFL.

TfL open data is now used by more than 600 applications that changed the way to travel in London. 80 APIs made available to users.

Apps using TfL include journey planners, mapping tools, booking and scheduling tools and analytics engines.

Source : Deloitte, 2017