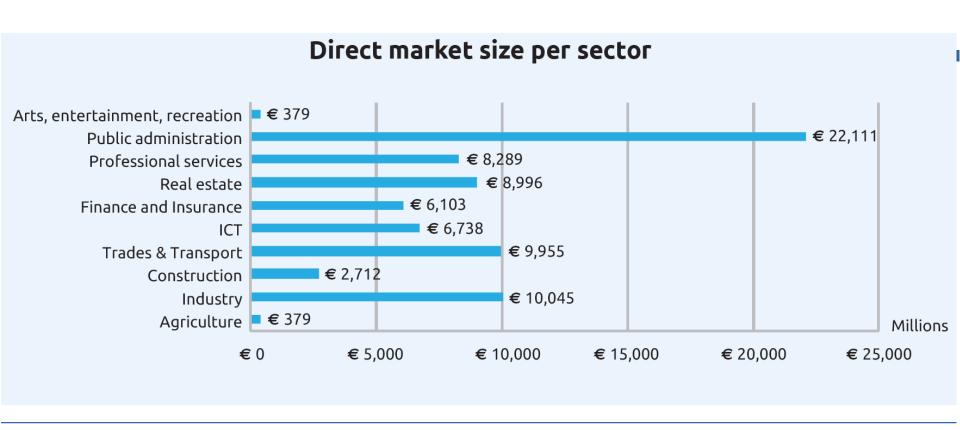

# Avantages of opening public data

Figure 1 – Total market size (high bound), split in direct and indirect size for EU28+in billions, 2016-2020

Figure 2 – Direct market size of Open Data per market sector for EU28+ in millions, 2020