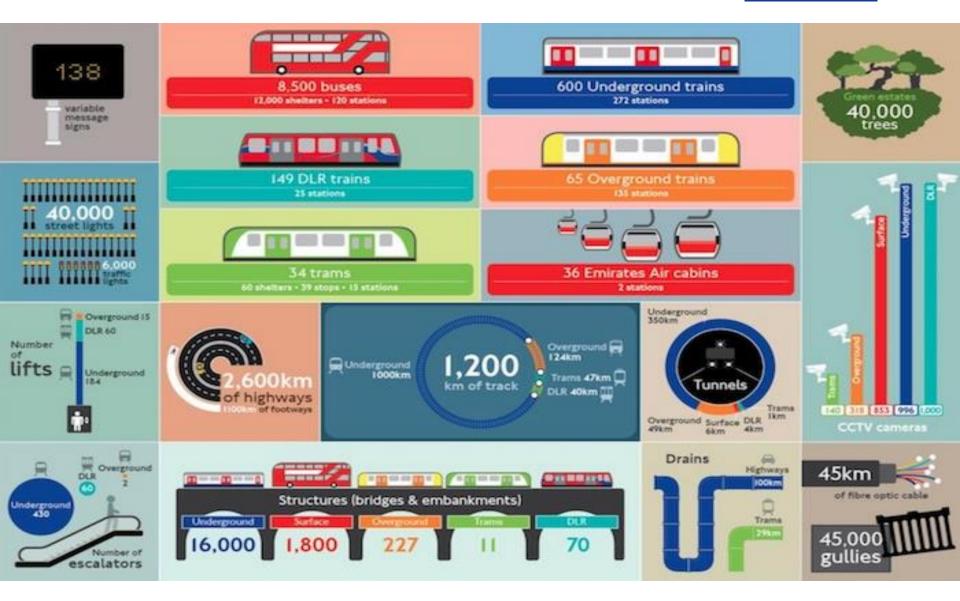

## **Transport for London (TfL)**

### **Transport for London (TfL)**

Publication of open data by TFL generate anually economies of about 130 millions pounds for travelers, the city of London and TFL.

TfL open data is now used by more than 600 applications that changed the way to travel in London. 80 APIs made available to users.

Apps using TfL include journey planners, mapping tools, booking and scheduling tools and analytics engines.

Source : Deloitte, 2017