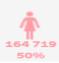

#### 328 132 Electeurs

18 à 35 ans 93 652 (29%)
36 à 40 ans 34 821 (11%)
41 à 60 ans 127 038 (39%)
plus de 60 ans 72 621 (22%)