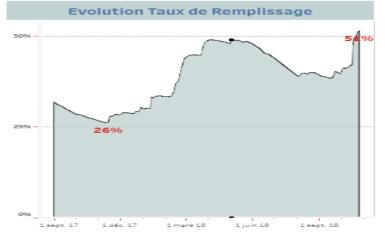

#### Situation des Barrages au 25/10/2018 en Tunisie Source: Portail des données ouvertes du Ministère de l'Agriculture des Ressources Hydrauliques et de la

Pèche (http://www.agridata.tn)

Selectionnez une date

25/10/2018

0 < >

Nombre de Barrages

32

Capacité Totale (Millions de M3)

Stock (Millions M3)

2 1 6 9 1 1 1 1 4