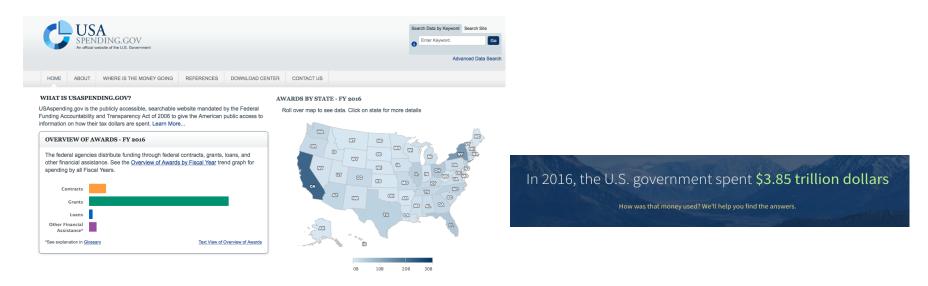

# **Spending Transparency**

Makes data on Federal spending more accessible,, searchable, and trustable