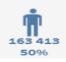

#### 328 132 Electeurs

18 à 35 ans 93 652 (29%)
36 à 40 ans 34 821 (11%)
41 à 60 ans 127 038 (39%)
plus de 60 ans 72 621 (22%)