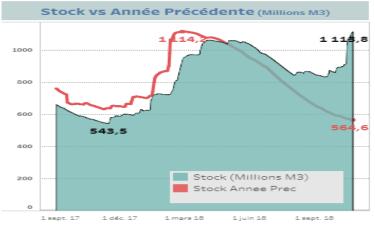

#### Situation des Barrages au 25/10/2018 en Tunisie Source: Portail des données ouvertes du Ministère de l'Agriculture des Ressources Hydrauliques et de la

Pèche (http://www.agridata.tn)

Selectionnez une date

25/10/2018

0 < >

Nombre de Barrages

32

Capacité Totale (Millions de M3)

Stock (Millions M3)

2 1 6 9 1 1 1 1 4