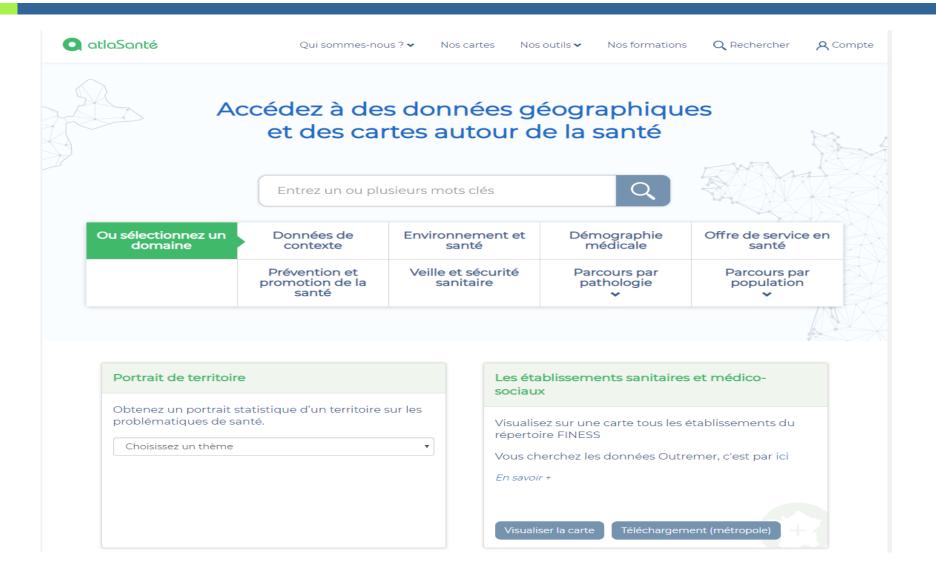

| •                      |
|                      | (حركة نداء تُونس) Nidaa Tounes                  | •                      |
|                      | Union Populaire Républicai<br>(السّعبي الجمهوري | ine (الإثحاد           |
| Coalitions           | Front Populaire (الْجِيهِةُ السَّحِيدِةُ)       | •                      |
|                      | Union Civile (الإثماد المدنى)                   | •                      |
| Listes Indépendantes | Madinati Tunis (مدينتي تونس)                    | •                      |
|                      | Shihab Al Madrasa (بالمدرسة                     | (ئىھاب                 |

#### 328 132 Electeurs





18 à 35 ans 93 652 (29%)
36 à 40 ans 34 821 (11%)
41 à 60 ans 127 038 (39%)
plus de 60 ans 72 621 (22%)

#### La santé à la carte





#### Situation des Barrages au 25/10/2018 en Tunisie Source: Portail des données ouvertes du Ministère de l'Agriculture des Ressources Hydrauliques et de la

Pèche (http://www.agridata.tn)



Selectionnez une date

25/10/2018

0 < >

Nombre de Barrages

32

Capacité Totale (Millions de M3)

Stock (Millions M3)

2 1 6 9 1 1 1 1 4











## Stimulate reuse of Open data: Hackathons



















# En guise de conclusion



# Thank You

**Economic and Social Commission for Western Asia**