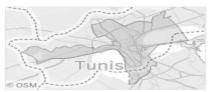

#### Municipalité: TUNIS [تونس]

| Population                                | 637 568 |
|-------------------------------------------|---------|
| Surface (Km2)                             | 122     |
| Densité Démographique<br>(Habitants/ Km2) | 5 220   |
| Conseillers Municipaux                    | 60      |