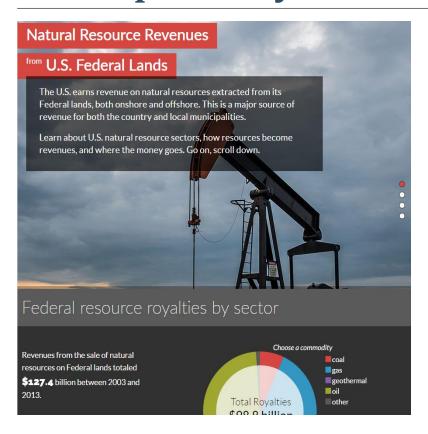

# Transparency in extractive industries

Publication in open format of data on natural ressources revenues in USA. revenuedata.DOI.gov

#### Learn about extractive industries in each state

Explore production, revenue, and economic impact data for each state, as well as additional contextual information and data about several states that participated in deeper reporting: Alaska, Colorado, Montana, and Wyoming.

Explore data:

Choose location