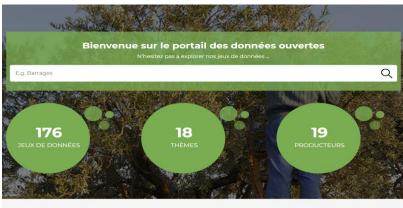

#### Situation des Barrages au 25/10/2018 en Tunisie Source: Portail des données ouvertes du Ministère de l'Agriculture des Ressources Hydrauliques et de la

Pèche (http://www.agridata.tn)

Selectionnez une date

25/10/2018

0 < >

Nombre de Barrages

32

Capacité Totale (Millions de M3)

Stock (Millions M3)

2 1 6 9 1 1 1 1 4