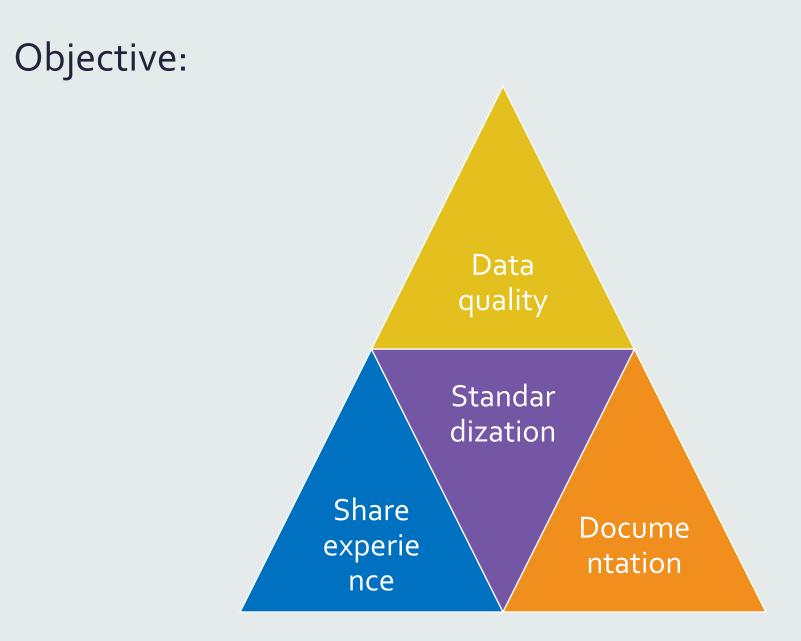

counts and Economic Statistics Statistical Business Registers, 25-27 November 2015, Istanbul Turkey ESCWA



## Statistical Business Register and Business Statistic Proposed Work Plan

Working Group Business Registers and Business Statistics

#### **Contents:**

- Introduction and the progress
- Methodology
- General Framework
  - Objective
  - Scope of action
  - Expected results
- Mandate
- Proposed Activities
- Next Steps: to propose how to start together and activate the WG



#### Introduction and the progress

Develop draft WP + Develop SBR Forum by PCBS Sep. 2013:

Sep. 2014: discuss WP+ countries CS mapping

Circulated WP, got comments, revised WP+ develop list of activities, collect the comments and priorities.

1<sup>st</sup> meeting  $\rightarrow$ Mandate

#### Methodology







#### Scope of action:

Improving procedures of SBR towards an effective and more reliable statistical frame for surveys

Supporting harmonization of SBR

Developing a general framework for advancing SBR

Exchanging experiences

Strengthening statistical capacity in the field of SBR

#### Expected results



#### Mandate

SBR working group

#### Develop Current Status Report

#### Develop the SBR FORUM

#### Translation of guideline of SBR

Capacity Building

Develop Materials

Capacity Building of stakeholders

Financing

### Develop Current Status Report



# Review/ evaluate/ need assessment analysis



## TA for each country



CSR/ Priorities of needs Clear road map

### *Develop the SBR FORUM*



## Designing, Programming and ecommunication



# SBR Forum, online meetings



## **Do