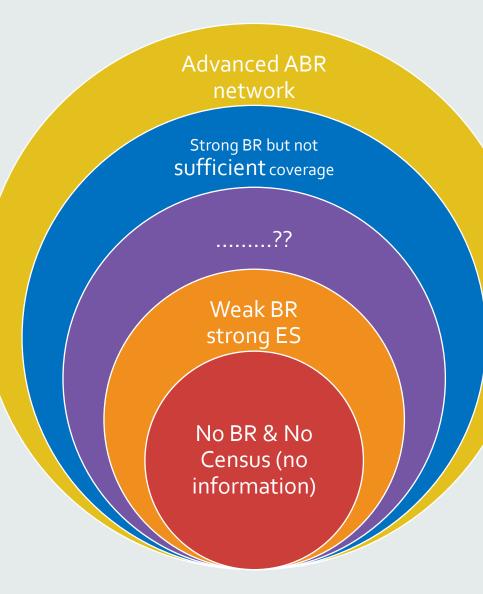

#### Scope of action:

Improving procedures of SBR towards an effective and more reliable statistical frame for surveys

Supporting harmonization of SBR

Developing a general framework for advancing SBR

Exchanging experiences

Strengthening statistical capacity in the field of SBR