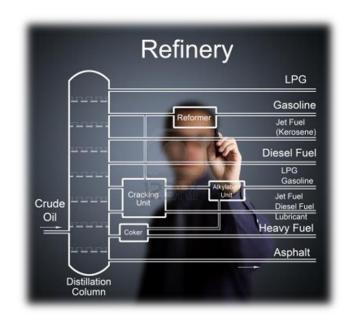

### biobased network: Biorefine Cluster Europe (BCE)

**BIOREFINERY**: Production of energy carriers and new derivatives from renewable biobased resources

# The Biorefine Cluster Europe

Renewable (Bio-)energy

6 working groups

Water & Recovery

**Nutrient Recovery** 

Biochemicals Extraction & use

Biomaterials & Eco-design

Socio-technical system innovation