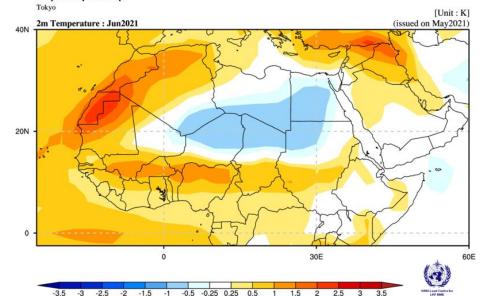

Sixth Session of Arab-COF and third session of GCC-COF

Seasonal Climate Outlooks



- ENSO-neutral conditions are likely to continue during boreal summer and autumn (70%).
- The NINO.WEST SST is likely to become near normal gradually in boreal spring, and remains near normal during boreal summer and autumn.
- The IOBW SST is likely to be below or near normal from boreal spring to autumn.



Simple Composite Map

Tokyo











Tokyo



Tokyo



#### Probabilistic Multi-Model Ensemble Forecast

Tokyo



### Probabilistic Multi-Model Ensemble Forecast



Tokyo



Tokyo



#### Probabilistic Multi-Model Ensemble Forecast

Tokyo



## Probabilistic Multi-Model Ensemble Forecast