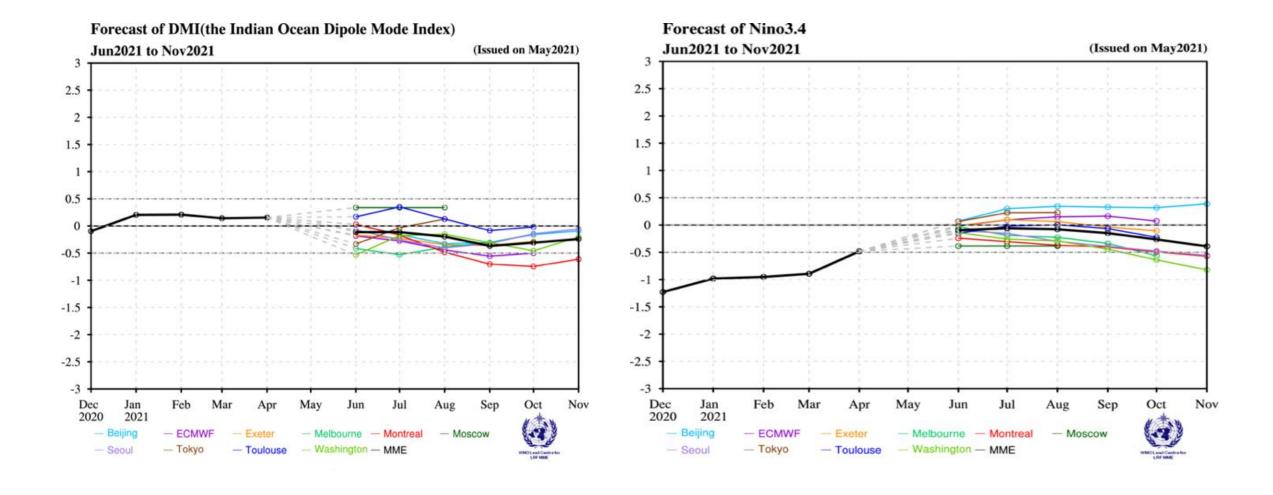

Sixth Session of Arab-COF and third session of GCC-COF

Seasonal Climate Outlooks

- ENSO-neutral conditions are likely to continue during boreal summer and autumn (70%).
- The NINO.WEST SST is likely to become near normal gradually in boreal spring, and remains near normal during boreal summer and autumn.
- The IOBW SST is likely to be below or near normal from boreal spring to autumn.