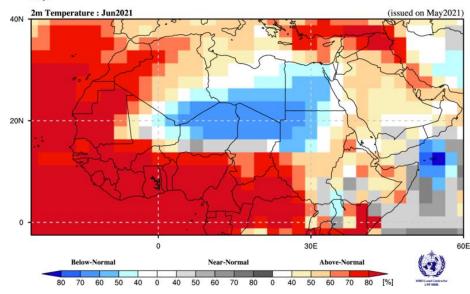

Sixth Session of Arab-COF and third session of GCC-COF

Seasonal Climate Outlooks



- ENSO-neutral conditions are likely to continue during boreal summer and autumn (70%).
- The NINO.WEST SST is likely to become near normal gradually in boreal spring, and remains near normal during boreal summer and autumn.
- The IOBW SST is likely to be below or near normal from boreal spring to autumn.



Simple Composite Map

Tokyo











Tokyo



Tokyo



#### Probabilistic Multi-Model Ensemble Forecast

Tokyo



### Probabilistic Multi-Model Ensemble Forecast



Tokyo



Tokyo



#### Probabilistic Multi-Model Ensemble Forecast

Tokyo



## Probabilistic Multi-Model Ensemble Forecast