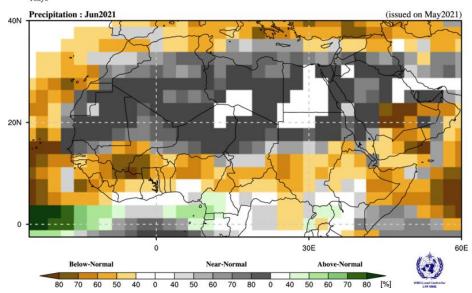

Sixth Session of Arab-COF and third session of GCC-COF

Seasonal Climate Outlooks



- ENSO-neutral conditions are likely to continue during boreal summer and autumn (70%).
- The NINO.WEST SST is likely to become near normal gradually in boreal spring, and remains near normal during boreal summer and autumn.
- The IOBW SST is likely to be below or near normal from boreal spring to autumn.



Simple Composite Map

Tokyo











Tokyo



Tokyo



#### Probabilistic Multi-Model Ensemble Forecast

Tokyo



### Probabilistic Multi-Model Ensemble Forecast



Tokyo



Tokyo



#### Probabilistic Multi-Model Ensemble Forecast

Tokyo



## Probabilistic Multi-Model Ensemble Forecast