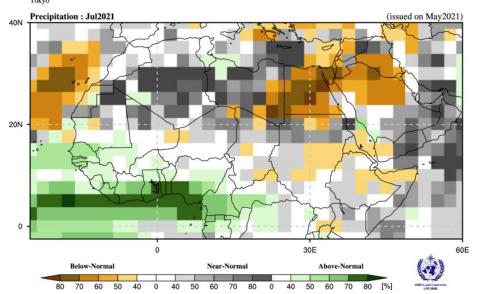

Sixth Session of Arab-COF and third session of GCC-COF

Seasonal Climate Outlooks



- ENSO-neutral conditions are likely to continue during boreal summer and autumn (70%).
- The NINO.WEST SST is likely to become near normal gradually in boreal spring, and remains near normal during boreal summer and autumn.
- The IOBW SST is likely to be below or near normal from boreal spring to autumn.



Simple Composite Map

Tokyo











Tokyo



Tokyo



#### Probabilistic Multi-Model Ensemble Forecast

Tokyo



### Probabilistic Multi-Model Ensemble Forecast



Tokyo



Tokyo



#### Probabilistic Multi-Model Ensemble Forecast

Tokyo



## Probabilistic Multi-Model Ensemble Forecast