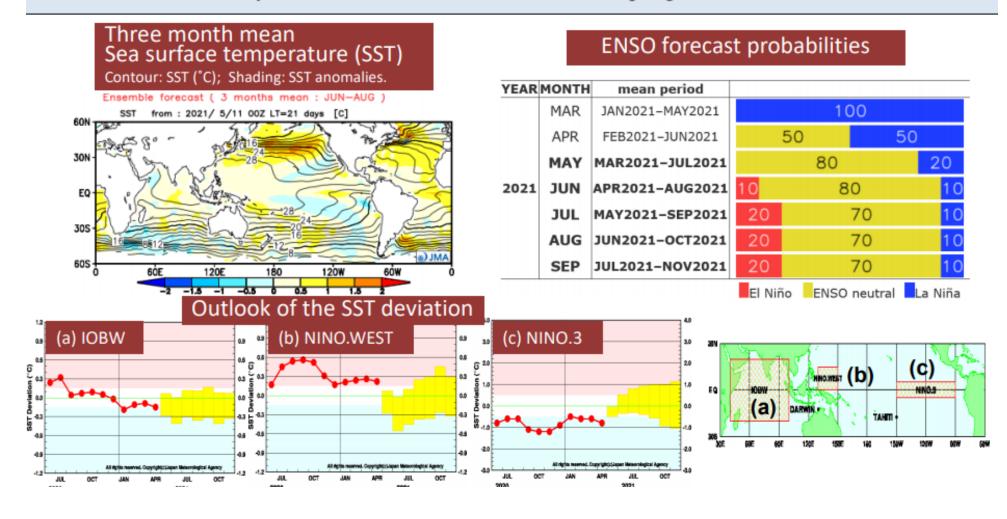

Sixth Session of Arab-COF and third session of GCC-COF

Seasonal Climate Outlooks

- ENSO-neutral conditions are likely to continue during boreal summer and autumn (70%).
- The NINO.WEST SST is likely to become near normal gradually in boreal spring, and remains near normal during boreal summer and autumn.
- The IOBW SST is likely to be below or near normal from boreal spring to autumn.