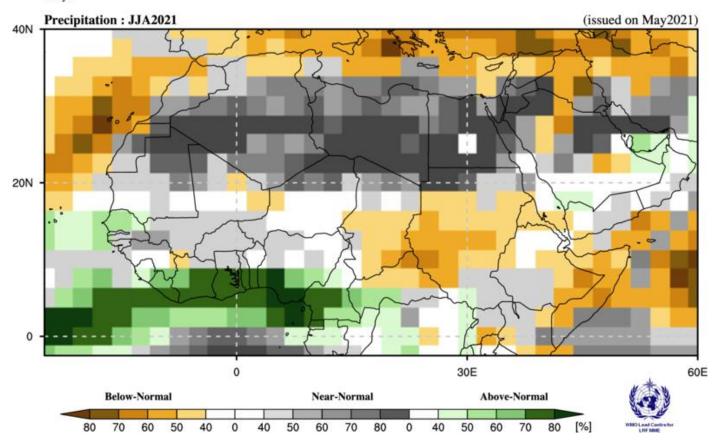

Sixth Session of Arab-COF and third session of GCC-COF

Seasonal Climate Outlooks



- ENSO-neutral conditions are likely to continue during boreal summer and autumn (70%).
- The NINO.WEST SST is likely to become near normal gradually in boreal spring, and remains near normal during boreal summer and autumn.
- The IOBW SST is likely to be below or near normal from boreal spring to autumn.



Simple Composite Map

Tokyo











Tokyo



Tokyo



#### Probabilistic Multi-Model Ensemble Forecast

Tokyo



### Probabilistic Multi-Model Ensemble Forecast



Tokyo



Tokyo



#### Probabilistic Multi-Model Ensemble Forecast

Tokyo



## Probabilistic Multi-Model Ensemble Forecast