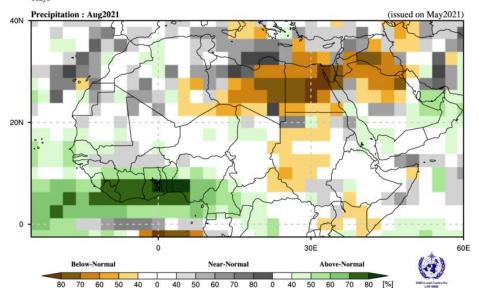

Sixth Session of Arab-COF and third session of GCC-COF

Seasonal Climate Outlooks



- ENSO-neutral conditions are likely to continue during boreal summer and autumn (70%).
- The NINO.WEST SST is likely to become near normal gradually in boreal spring, and remains near normal during boreal summer and autumn.
- The IOBW SST is likely to be below or near normal from boreal spring to autumn.



Simple Composite Map

Tokyo











Tokyo



Tokyo



#### Probabilistic Multi-Model Ensemble Forecast

Tokyo



### Probabilistic Multi-Model Ensemble Forecast



Tokyo



Tokyo



#### Probabilistic Multi-Model Ensemble Forecast

Tokyo



## Probabilistic Multi-Model Ensemble Forecast