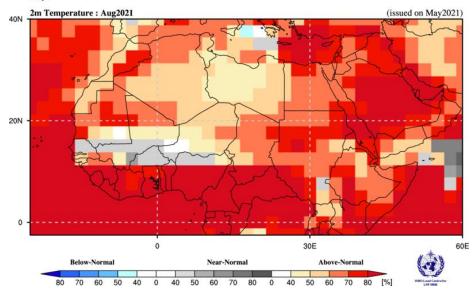

Sixth Session of Arab-COF and third session of GCC-COF

Seasonal Climate Outlooks



- ENSO-neutral conditions are likely to continue during boreal summer and autumn (70%).
- The NINO.WEST SST is likely to become near normal gradually in boreal spring, and remains near normal during boreal summer and autumn.
- The IOBW SST is likely to be below or near normal from boreal spring to autumn.



Simple Composite Map

Tokyo











Tokyo



Tokyo



#### Probabilistic Multi-Model Ensemble Forecast

Tokyo



### Probabilistic Multi-Model Ensemble Forecast



Tokyo



Tokyo



#### Probabilistic Multi-Model Ensemble Forecast

Tokyo



## Probabilistic Multi-Model Ensemble Forecast