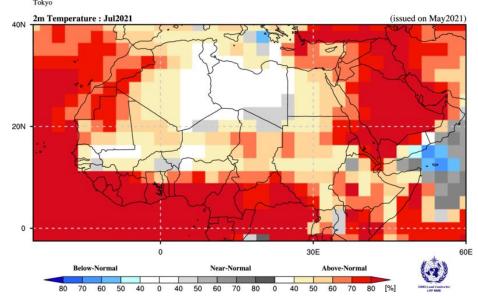

Sixth Session of Arab-COF and third session of GCC-COF

Seasonal Climate Outlooks



- ENSO-neutral conditions are likely to continue during boreal summer and autumn (70%).
- The NINO.WEST SST is likely to become near normal gradually in boreal spring, and remains near normal during boreal summer and autumn.
- The IOBW SST is likely to be below or near normal from boreal spring to autumn.



Simple Composite Map

Tokyo











Tokyo



Tokyo



#### Probabilistic Multi-Model Ensemble Forecast

Tokyo



### Probabilistic Multi-Model Ensemble Forecast



Tokyo



Tokyo



#### Probabilistic Multi-Model Ensemble Forecast

Tokyo



## Probabilistic Multi-Model Ensemble Forecast