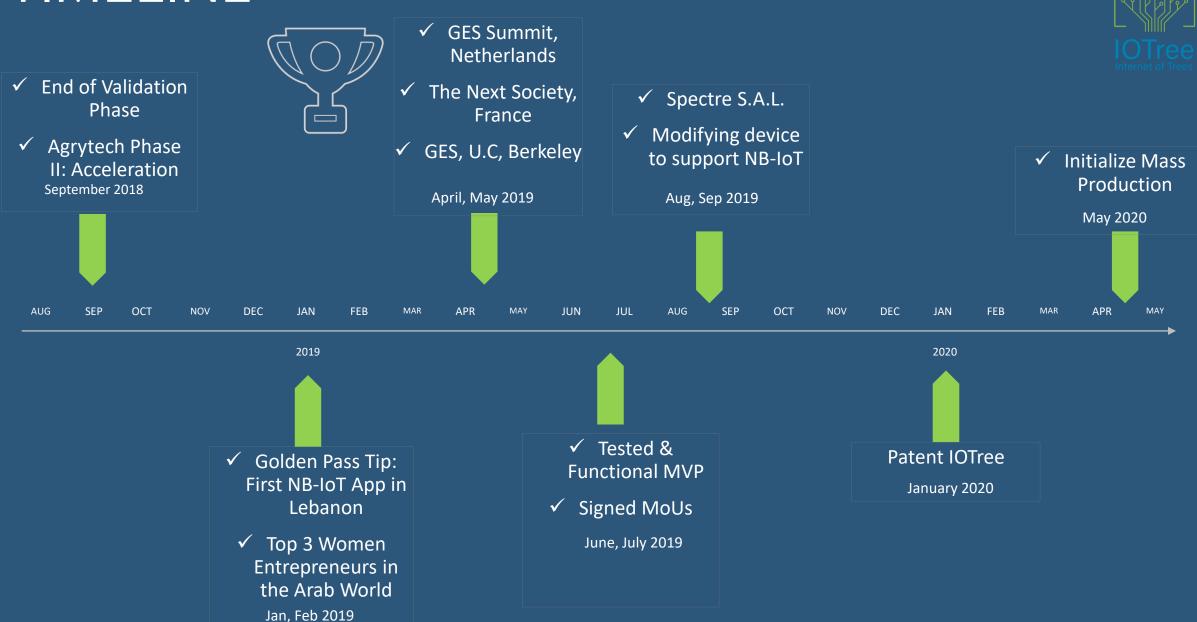

#### IOTree Internet of Trees

## NISRINE EL TURKY

FOUNDER AND CEO IOTREE, SPECTRE S.A.L.



#### **PROBLEM: PESTS**



# \$1.400.000.000.000

Worth of damages

Attack More than 1000 species of fruits/veg

#### **INTERVIEWS & SURVEYS**



**BAD AGRICULTURAL PRACTICES** 

✓ 40 % Crop Losses

✓ 70 % Excessively applying Pesticides





#### MARKET DECLINE

✓ 40 % Unable to Export

✓ 5 % Quit Farming

#### VALUE PROPOSITION



Remote Monitoring

Improve Quality

11.

**Increase Production** 

# IOTREE DEVICE & MOBILE APP





Unique







Al Driven



Solar

Autonomous

### TIMELINE





#### IOTree Internet of Trees

## THANKYOU



HTTP://WWW.IOTREESOLUTIONS.COM