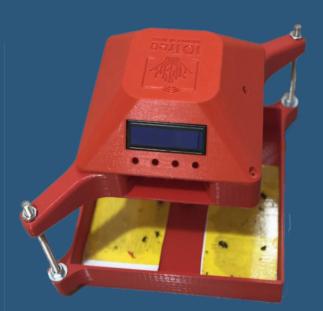

#### IOTree Internet of Trees

## NISRINE EL TURKY

FOUNDER AND CEO IOTREE, SPECTRE S.A.L.



#### **PROBLEM: PESTS**



# \$1.400.000.000.000

Worth of damages

Attack More than 1000 species of fruits/veg

#### **INTERVIEWS & SURVEYS**



**BAD AGRICULTURAL PRACTICES** 

✓ 40 % Crop Losses

✓ 70 % Excessively applying Pesticides





#### MARKET DECLINE

✓ 40 % Unable to Export

✓ 5 % Quit Farming

#### VALUE PROPOSITION



Remote Monitoring

Improve Quality

11.

**Increase Production** 

# IOTREE DEVICE & MOBILE APP





Unique







Al Driven



Solar

Autonomous

### TIMELINE





#### IOTree Internet of Trees

## THANKYOU



HTTP://WWW.IOTREESOLUTIONS.COM