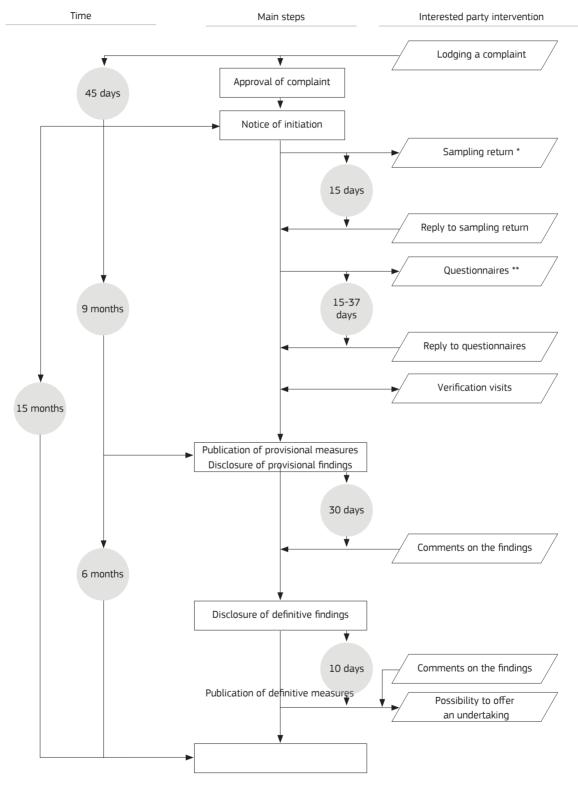

## Anti-dumping Article 5 Investigation

<sup>\*</sup> Sampling may be applied where the number of complaints, exporters and importers is large in order to limit the investigation to a reasonable number of parties.

For exporting producers not granted MET an analogue country will be applied for the purpose of establishing the normal value.

Producers in the analogue country will also receive questionnaires and be subject to verification visits.

MET/IT questionnaire for exporting producers in countries considered as countries with economy in transition. Deadline for reply of MET/IT is minimum 15 days.

Countries with economy in transition are China, Kazakhstan and Vietnam.

 $<sup>^{\</sup>star\star}$  Questionnaires to exporters, EU producers, importers and EU users. Deadline for reply is minimum 37 days.